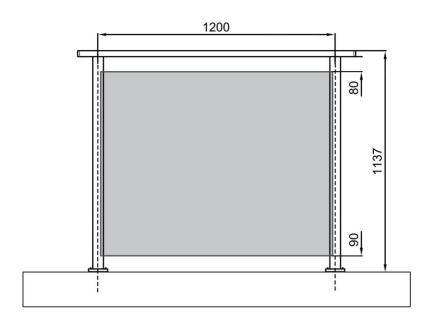

## BALUSTRADE TESTING UNIT 4 POOLE HALL BUSINESS PARK, ELLESMERE PORT, CHESHIRE CH66 1UA

TEST DESCRIPTION: A line load was applied to the balustrade system at a height of 1100mm to determine the deflection of

the balustrade system when assembled. All testing was carried out in accordance with British Standard

BS 6180:2011.

 REF NO.:
 DR-5367
 DATE TESTED:
 17<sup>th</sup> June 2021

 JOB NO.:
 P10057
 CERTIFICATE DATE:
 18<sup>th</sup> June 2021

CERTIFICATE NO.: IC10299 SUPPLIER/SOURCE: Client's own equipment

**TEST DETAILS:** 

Product Tested: Aluminium frame with 10mm Glass

Target Load: 0.74kN/m Item Condition: New Install Test Location: STS-UK Testing Lab Ambient Temperature: 24°c