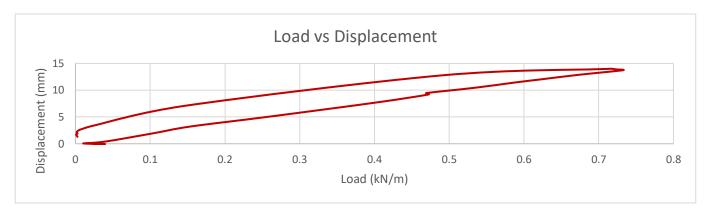

## **ANALYSIS:**

The balustrade when assembled and tested in the manor indicated within this certificate conforms to British Standard BS 6180:2011 the balustrade achieved a loading of 0.74kN/m at a maximum deflection of 13.8mm.