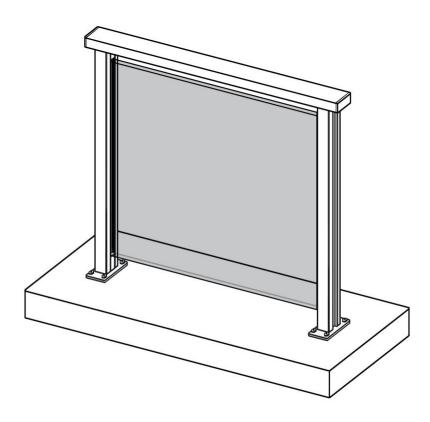

## BALUSTRADE TESTING UNIT 4 POOLE HALL BUSINESS PARK, ELLESMERE PORT, CHESHIRE CH66 1UA

TEST DESCRIPTION: A line load was applied to the balustrade system at a height of 1100mm to determine the deflection of

the balustrade system when assembled. All testing was carried out in accordance with British Standard

BS 6180:2011.

 REF NO.:
 DR-5367
 DATE TESTED:
 17<sup>th</sup> June 2021

 JOB NO.:
 P10057
 CERTIFICATE DATE:
 18<sup>th</sup> June 2021

CERTIFICATE NO.: IC10299 SUPPLIER/SOURCE: Client's own equipment

**TEST DETAILS:** 

Product Tested: Aluminium frame with 10mm Glass

Target Load: 0.74kN/m Item Condition: New Install Test Location: STS-UK Testing Lab Ambient Temperature: 24°c