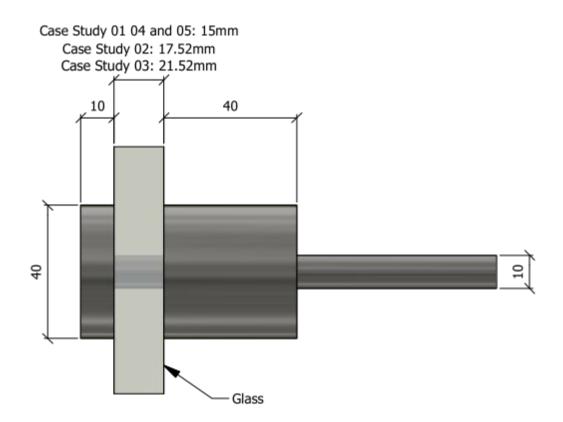

# Connection to Concrete Rectangular Glass

|              |         | kN/m      |                    |                          | mm       | mm        |
|--------------|---------|-----------|--------------------|--------------------------|----------|-----------|
| System       | Glass   | kN Rating | Suitable wind load | Fixing to Concrete       | Min Edge | Embedment |
| Adaptors x 4 | 12mm    | 0.36      | N/A                | FIS V 360 S M10x150 8.8. | 60       | 60        |
|              |         |           |                    |                          |          |           |
| Adaptors x 4 | 13.52mm | 0.36      | N/A                | FIS V 360 S M10x150 8.8. | 60       | 60        |
|              |         |           |                    |                          |          |           |
| Adaptors x 4 | 15mm    | 0.74      | Low                | FIS V 360 S M10x150 8.8. | 60       | 60        |
| Adaptors x 4 | 15mm    | 0.74      | Medium             | FIS V 360 S M10x150 8.8. | 60       | 60        |
| Adaptors x 4 | 15mm    | 0.74      | High               | FIS V 360 S M10x150 8.8. | 60       | 60        |
|              |         |           |                    |                          |          |           |
| Adaptors x 4 | 17.52mm | 0.74      | Low                | FIS V 360 S M10x150 8.8. | 60       | 60        |
| Adaptors x 4 | 17.52mm | 0.74      | Medium             | FIS V 360 S M10x150 8.8. | 60       | 60        |
| Adaptors x 4 | 17.52mm | 0.74      | High               | FIS V 360 S M10x150 8.8. | 60       | 60        |

## Connection to steel Rectangular Glass

|              |         | kN/m      |                    |                  |
|--------------|---------|-----------|--------------------|------------------|
| System       | Glass   | kN Rating | Suitable wind load | Fixing To Steel  |
| Adaptors x 4 | 12mm    | 0.36      | N/A                | M10 Threaded Rod |
|              |         |           |                    |                  |
| Adaptors x 4 | 13.52mm | 0.36      | N/A                | M10 Threaded Rod |
|              |         |           |                    |                  |
| Adaptors x 4 | 15mm    | 0.74      | Low                | M10 Threaded Rod |
| Adaptors x 4 | 15mm    | 0.74      | Medium             | M10 Threaded Rod |
| Adaptors x 4 | 15mm    | 0.74      | High               | M10 Threaded Rod |
|              |         |           |                    |                  |
| Adaptors x 4 | 17.52mm | 0.74      | Low                | M10 Threaded Rod |
| Adaptors x 4 | 17.52mm | 0.74      | Medium             | M10 Threaded Rod |
| Adaptors x 4 | 17.52mm | 0.74      | High               | M10 Threaded Rod |

# Connection to Wood Rectangular Glass

|              |         | kN/m      |                    |                  |
|--------------|---------|-----------|--------------------|------------------|
| System       | Glass   | kN Rating | Suitable wind load | Fixing To Wood   |
| Adaptors x 4 | 12mm    | 0.36      | N/A                | M10 Threaded Rod |
|              |         |           |                    |                  |
| Adaptors x 4 | 13.52mm | 0.36      | N/A                | M10 Threaded Rod |
|              |         |           |                    |                  |
| Adaptors x 4 | 15mm    | 0.74      | Low                | M10 Threaded Rod |
| Adaptors x 4 | 15mm    | 0.74      | Medium             | M10 Threaded Rod |
| Adaptors x 4 | 15mm    | 0.74      | High               | M10 Threaded Rod |
|              |         |           |                    |                  |
| Adaptors x 4 | 17.52mm | 0.74      | Low                | M10 Threaded Rod |
| Adaptors x 4 | 17.52mm | 0.74      | Medium             | M10 Threaded Rod |
| Adaptors x 4 | 17.52mm | 0.74      | High               | M10 Threaded Rod |