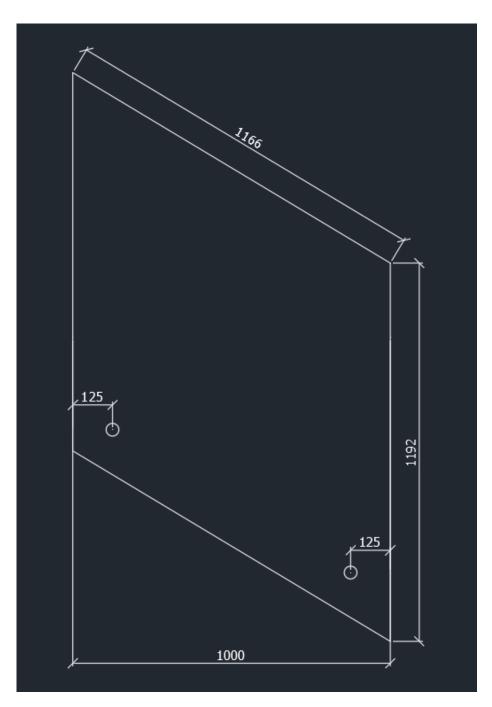

RAKING GLASS STAIRS 900mm HIGH ABOVE PITCH LINE

| Project:   | Contract: |
|------------|-----------|
| ADAPTOR    | 1388-4    |
| Subject:   | Sheet No. |
| CONNECTION | 4         |
| Date:      | By:       |
| 27/05/2020 | TS        |

## Connection to Concrete Raking Glass

|              |         | kN/m      |                    |                          | mm       | mm        |
|--------------|---------|-----------|--------------------|--------------------------|----------|-----------|
| System       | Glass   | kN Rating | Suitable wind load | Fixing to Concrete       | Min Edge | Embedment |
| Adaptors x 2 | 12mm    | 0.36      | N/A                | FIS V 360 S M10x150 8.8. | 60       | 60        |
|              |         |           |                    |                          |          |           |
| Adaptors x 2 | 13.52mm | 0.36      | N/A                | FIS V 360 S M10x150 8.8. | 60       | 60        |