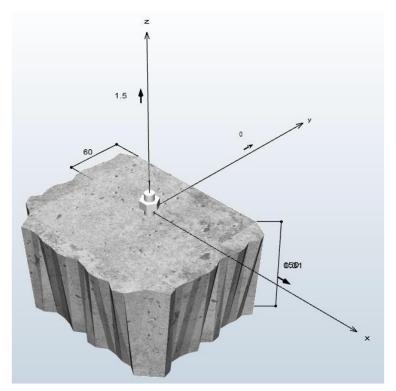

# Connection to Concrete Rectangular Glass

|              |         | kN/m      |                    |                          | mm       | mm        |
|--------------|---------|-----------|--------------------|--------------------------|----------|-----------|
| System       | Glass   | kN Rating | Suitable wind load | Fixing to Concrete       | Min Edge | Embedment |
| Adaptors x 4 | 12mm    | 0.36      | N/A                | FIS V 360 S M10x150 8.8. | 60       | 60        |
|              |         |           |                    |                          |          |           |
| Adaptors x 4 | 13.52mm | 0.36      | N/A                | FIS V 360 S M10x150 8.8. | 60       | 60        |
|              |         |           |                    |                          |          |           |
| Adaptors x 4 | 15mm    | 0.74      | Low                | FIS V 360 S M10x150 8.8. | 60       | 60        |
| Adaptors x 4 | 15mm    | 0.74      | Medium             | FIS V 360 S M10x150 8.8. | 60       | 60        |
| Adaptors x 4 | 15mm    | 0.74      | High               | FIS V 360 S M10x150 8.8. | 60       | 60        |
|              |         |           |                    |                          |          |           |
| Adaptors x 4 | 17.52mm | 0.74      | Low                | FIS V 360 S M10x150 8.8. | 60       | 60        |
| Adaptors x 4 | 17.52mm | 0.74      | Medium             | FIS V 360 S M10x150 8.8. | 60       | 60        |
| Adaptors x 4 | 17.52mm | 0.74      | High               | FIS V 360 S M10x150 8.8. | 60       | 60        |