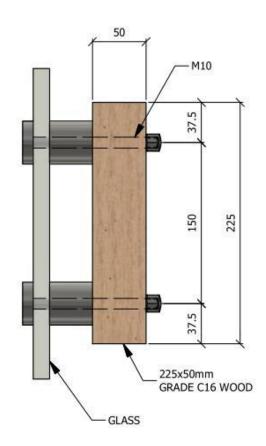

| Project:   | Contract: |
|------------|-----------|
| ADAPTOR    | 1388-4    |
| Subject:   | Sheet No. |
| CONNECTION | 6         |
| Date:      | By:       |
| 27/05/2020 | TS        |

# Connection to Wood Rectangular Glass

|              |         | kN/m      |                    |                  |
|--------------|---------|-----------|--------------------|------------------|
| System       | Glass   | kN Rating | Suitable wind load | Fixing To Wood   |
| Adaptors x 4 | 12mm    | 0.36      | N/A                | M10 Threaded Rod |
|              |         |           |                    |                  |
| Adaptors x 4 | 13.52mm | 0.36      | N/A                | M10 Threaded Rod |
|              |         |           |                    |                  |
| Adaptors x 4 | 15mm    | 0.74      | Low                | M10 Threaded Rod |
| Adaptors x 4 | 15mm    | 0.74      | Medium             | M10 Threaded Rod |
| Adaptors x 4 | 15mm    | 0.74      | High               | M10 Threaded Rod |
|              |         |           |                    |                  |
| Adaptors x 4 | 17.52mm | 0.74      | Low                | M10 Threaded Rod |
| Adaptors x 4 | 17.52mm | 0.74      | Medium             | M10 Threaded Rod |
| Adaptors x 4 | 17.52mm | 0.74      | High               | M10 Threaded Rod |