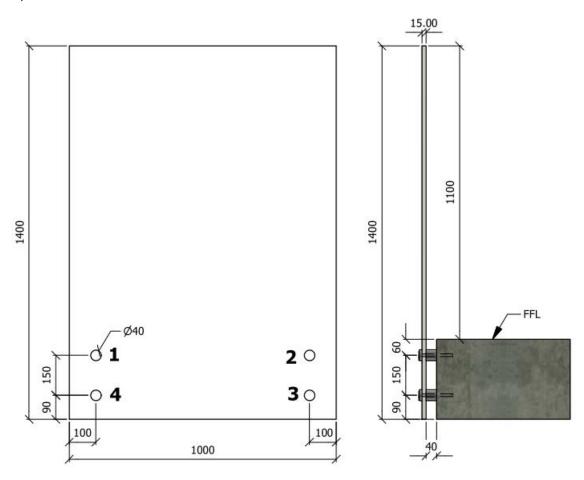

## System Sketch:

RECTANGULAR GLASS ADAPTOR CONNECTION

| Project:         | Contract: |
|------------------|-----------|
| ADAPTOR          | 1388-4    |
| Subject:         | Sheet No. |
| CONNECTION       | 3         |
| Date: 27/05/2020 | By:       |

# Connection to Concrete Rectangular Glass

|              |         | kN/m      |                    |                          | mm       | mm        |
|--------------|---------|-----------|--------------------|--------------------------|----------|-----------|
| System       | Glass   | kN Rating | Suitable wind load | Fixing to Concrete       | Min Edge | Embedment |
| Adaptors x 4 | 12mm    | 0.36      | N/A                | FIS V 360 S M10x150 8.8. | 60       | 60        |
|              |         |           |                    |                          |          |           |
| Adaptors x 4 | 13.52mm | 0.36      | N/A                | FIS V 360 S M10x150 8.8. | 60       | 60        |
|              |         |           |                    |                          |          |           |
| Adaptors x 4 | 15mm    | 0.74      | Low                | FIS V 360 S M10x150 8.8. | 60       | 60        |
| Adaptors x 4 | 15mm    | 0.74      | Medium             | FIS V 360 S M10x150 8.8. | 60       | 60        |
| Adaptors x 4 | 15mm    | 0.74      | High               | FIS V 360 S M10x150 8.8. | 60       | 60        |
|              |         |           |                    |                          |          |           |
| Adaptors x 4 | 17.52mm | 0.74      | Low                | FIS V 360 S M10x150 8.8. | 60       | 60        |
| Adaptors x 4 | 17.52mm | 0.74      | Medium             | FIS V 360 S M10x150 8.8. | 60       | 60        |
| Adaptors x 4 | 17.52mm | 0.74      | High               | FIS V 360 S M10x150 8.8. | 60       | 60        |